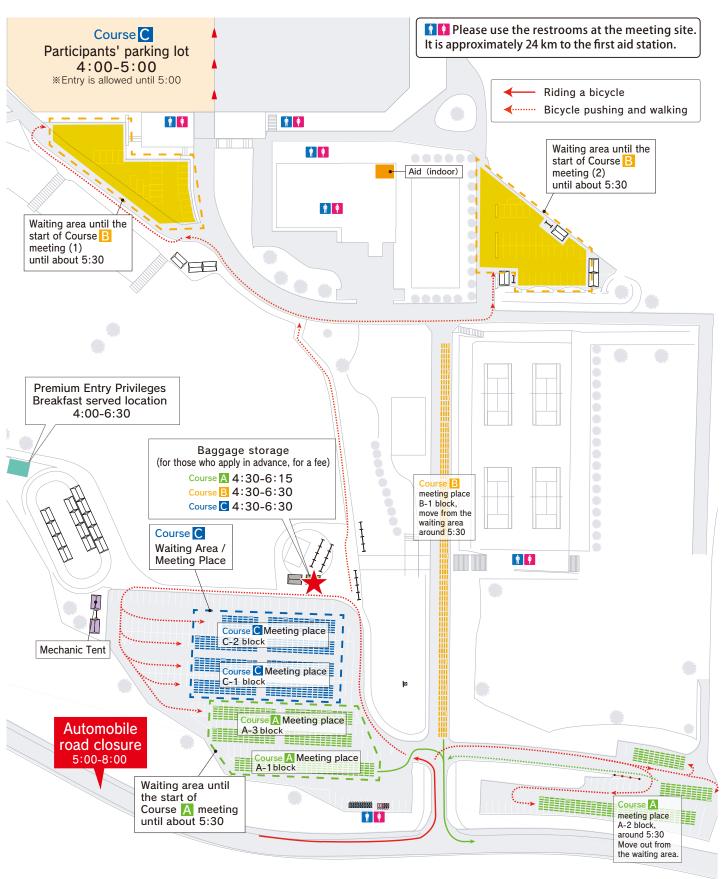

# October 27 (Sun.) Meeting place: A B C Course Mukaishima Sports Park

5:30 Meet at Mukaishima Sports Park \*\*Please note that the venue layout may be subject to change due to various conditions. Please understand this beforehand.

#### Time to meet/start

| Courses  | Capacity | Block<br>No. | Bib<br>Number   | parking lot   | Meeting<br>start time             | Meeting<br>end time                        | Line-up<br>completion time | Start        |
|----------|----------|--------------|-----------------|---------------|-----------------------------------|--------------------------------------------|----------------------------|--------------|
| Course A | 900      | 1            | 11001-<br>11999 | From<br>4:00  | Mukaishima<br>Sports Park<br>5:30 | 6:10<br>Move toMukaishima IC<br>as needed. | Mukaishima IC<br>7:10      | From<br>7:37 |
|          |          | 2            | 12001-<br>12999 |               |                                   | 6:15                                       |                            |              |
|          |          | 3            | 13001-<br>13999 |               |                                   |                                            |                            |              |
| Course B | 300      | 1            | 21001-<br>21999 | From<br>4:00  |                                   | 6:30                                       |                            | From<br>7:52 |
| Course C | 550      | 1            | 31001-<br>31999 | 4:00-<br>5:00 |                                   |                                            |                            | From<br>7:57 |
|          |          | 2            | 32001-<br>32999 |               |                                   |                                            |                            |              |

### How to start

- Move to starting position and line up
- Each block will be led by a staff member to the starting position, where they will line up in four rows.
- Starting Method
  - Each block will start at 5-minute intervals.