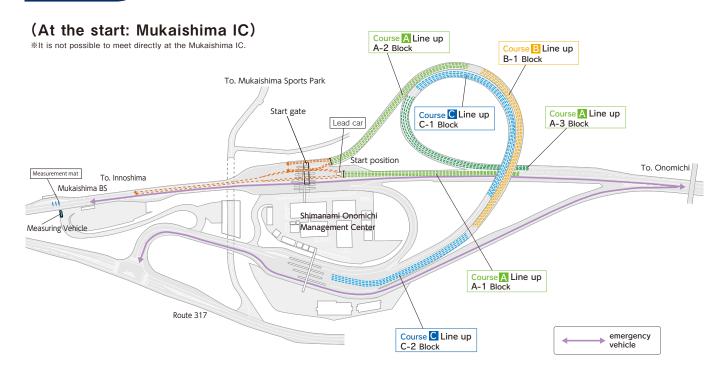

### How to start

- Move to starting position and line up
- Each block will be led by a staff member to the starting position, where they will line up in four rows.
- Starting Method
  - Each block will start at 5-minute intervals.

At the start of the event, the teams will split into two rows on each side from a four-row formation and pass through two gates on the Expressway.

After entering the toll booth, participants will join those who entered through another gate, forming a single line instead of two lines, and begin cycling in two lines.